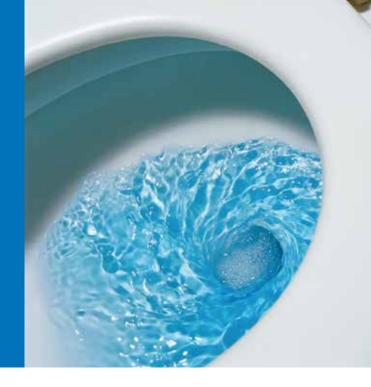

- The flush water cleans the toilet every time you flush, in places you could never reach otherwise.
- It deposits an invisible film on the ceramic, making it harder for dirt to adhere to the surface.
- This allows you to clean the toilet less frequently.
- Bacteria are killed automatically every time you flush.
- The blue water that remains in the water seal shows that the toilet has been flushed with special water.

## The unique FrescoTablet keeps the WC fresh and hygienically clean at all times, even between cleanings.

FrescoBlue has developed a unique cleaning tablet with extremely powerful cleaning properties. The FrescoTablet turns every flush of the toilet into a cleaning, with the effect that your toilets are always fresh and hygienically clean even between cleanings and are experienced as such.