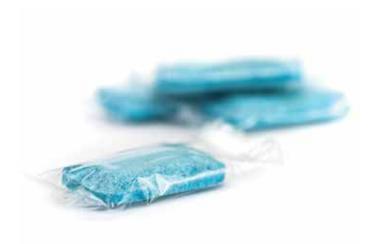

#### That is why the FrescoTablet is the best choice!

- The FrescoTablet is a specially developed product, consisting entirely of 100% biodegradable natural materials.
- Every flush becomes a **cleaning** of the toilet (including under the rim of the toilet).
- Ideal for rimless wall hung pans.
- The continuous cleaning creates an extremely smooth surface.
- The flush water has a bactericidal and effective cleansing effect.
- The flush water colours fresh blue.
- The FrescoTablet has a decalcifying effect.
- The FrescoTablet has a cleansing effect.
- Separate cleaning/bleaching agents are not necessary.

# Productinformation

Bucket with 52 FrescoTablets - WISA art. nr. 6050411525

FrescoBlue has developed the FrescoTablet in close collaboration with a chemical partner. All ingredients of the cleaning tablet have been tested extensively in laboratories. In practice, hygiene experts have expressed themselves positively about this cleaning system. The entire effect and all unique components have been patented by FrescoBlue. This enables FrescoBlue to provide you with a unique solution, ensuring that your toilets will be experienced as fresh, hygienic and clean.