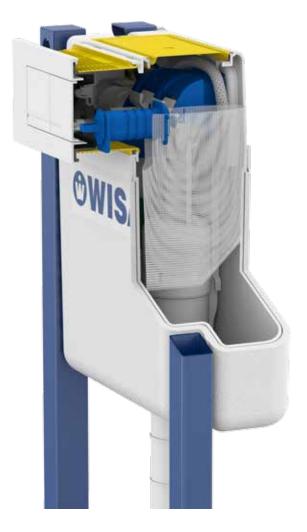

You can easily add a FrescoTablet into the water content of the cistern. Insert the tablet via the portal in the specially developed Kantos control panel and the water will clean the toilet with every flush. Changing the traditional dirty and unsightly baskets on the rim of the toilet now belongs to the past. In addition to the aesthetic aspect, WISA Clean has a number of other advantages.

WISA Clean can be used in combination with any WISA XT builtin cistern. Besides the built-in solution, there is also a special developed cistern for a floor standing toilet, with the same properties as described above. If you would like this for your toilet then choose the WISA Clean 336 and experience its ultimate freshness every day.

## **Product information**

- WISA CLEAN XT portal art. nr. 8050800095
- Kantos control panel ABS white - art. nr. 8050418701 ABS bright chrome - art. nr. 8050418751 ABS matt chrome - art. nr. 8050418731 Steel - art. nr. 8050419001
- To be used in combination with WISA XT toilet systems
- More information at www.wisa-sanitair.com/clean